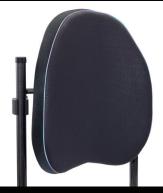

# RESPIRA

High-performance ventilated backrests.

Passive ventilation through padding and cover, with active ventilation via optional lithium-ion fan.

Silver thread covers eliminate fungi, bacteria and viruses.

Perforated gel memory foam or Stimulite® padding.

The lightest, coolest and most ventilated alloy backrest available.

Stimulite™ padding with Spacetex silver cover.

#### COMFORT

Perforated gel memory foam with stretch 3D mesh cover.