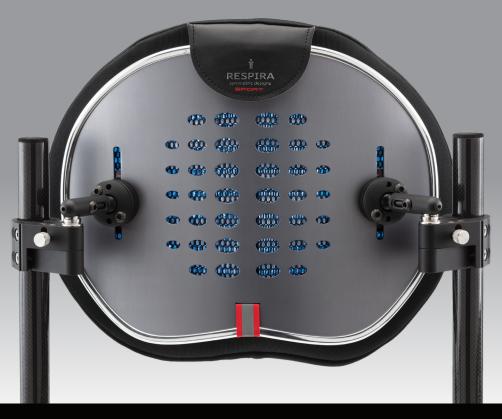

# RESPIRA

High-performance ventilated backrests.

Passive ventilation through padding and cover, with active ventilation via optional lithium-ion fan.

Silver thread covers eliminate fungi, bacteria and viruses.

Perforated gel memory foam or Stimulite® padding.

The lightest, coolest and most ventilated alloy backrest available.

Stimulite™ padding with Spacetex silver cover.

### FIXED ADJUSTABLE MOUNT (FA MOUNT)

FA Mounts provide rigid, lightweight mounting with 360° adjustment.

### BOLT-ACTION QUICK RELEASE MOUNT (BA MOUNT)

BA Mounts offer quick release of the backrest from the wheelchair. Fully angle, depth and height adjustable.