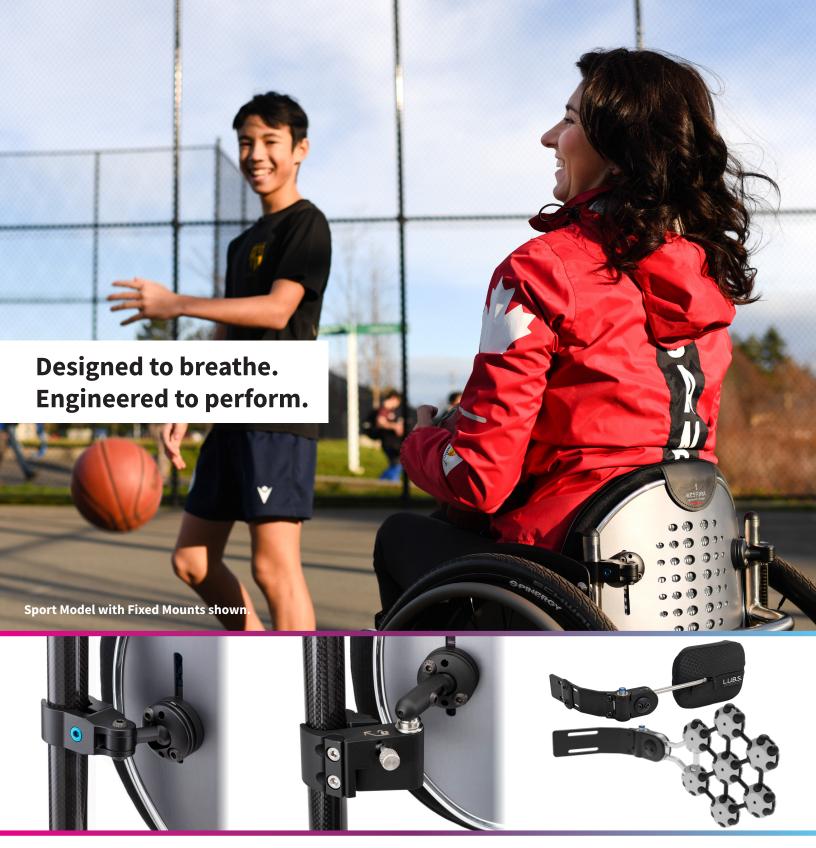

### FIXED ADJUSTABLE MOUNT (FA MOUNT)

FA Mounts provide rigid, lightweight mounting with 360° adjustment.

### BOLT-ACTION QUICK RELEASE MOUNT (BA MOUNT)

BA Mounts offer quick release of the backrest from the wheelchair. Fully angle, depth and height adjustable.

## LATERAL UPPER BODY SUPPORT (L.U.B.S.)

L.U.B.S. Swing Away Hardware is available with solid alloy backed pads or custom mouldable Free Form™ pads.